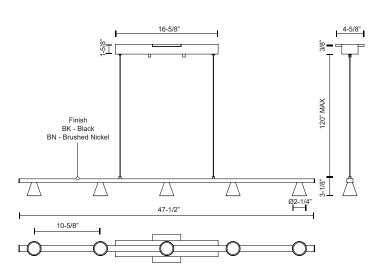

## DUNE LP19947-UNV PENDANTS

SPECIFICATION DETAILS

| Fixture Dimensions       | L47-1/2" x W2-1/4" x H3-1/8"                               |
|--------------------------|------------------------------------------------------------|
| Light Source             | LED with DC Driver                                         |
| Wattage                  | 26W                                                        |
| Total Lumens             | 2125lm                                                     |
| Delivered Lumens         | 1250lm*                                                    |
| Voltage                  | 120-277V                                                   |
| Color Temperature        | 3000K                                                      |
| CRI (Ra)                 | 90CRI                                                      |
| Optional Color Temps     | 2700K - 5000K Available, Minimum Order Quantities<br>Apply |
| LED Rated Life           | 50,000 hours                                               |
| Dimming                  | 100% - 10%, TRIAC or ELV Dimmer (Not Included)             |
| Diffuser Details         | Parabolic Metalized PC Reflector + Clear Lens              |
| Shade Details            | Machined Aluminum Shade                                    |
| Adjustable               | Yes                                                        |
| Wire Length              | 120" Max                                                   |
| Wire Type                | Black Coaxial Wire                                         |
| Minimum Hang Height      | 6"                                                         |
| Sloped Ceiling Adaptable | Yes                                                        |
| Location                 | Dry                                                        |
| CEC Title 24 JA8         | Yes, JA8-2022                                              |
| Canopy Dimensions        | L16-5/8" x W4-5/8" x H1-5/8"                               |
| Paint Finish             | BK02; BN01;                                                |
| Illumination Direction   | Downlight                                                  |
| Material                 | Aluminum + Steel                                           |