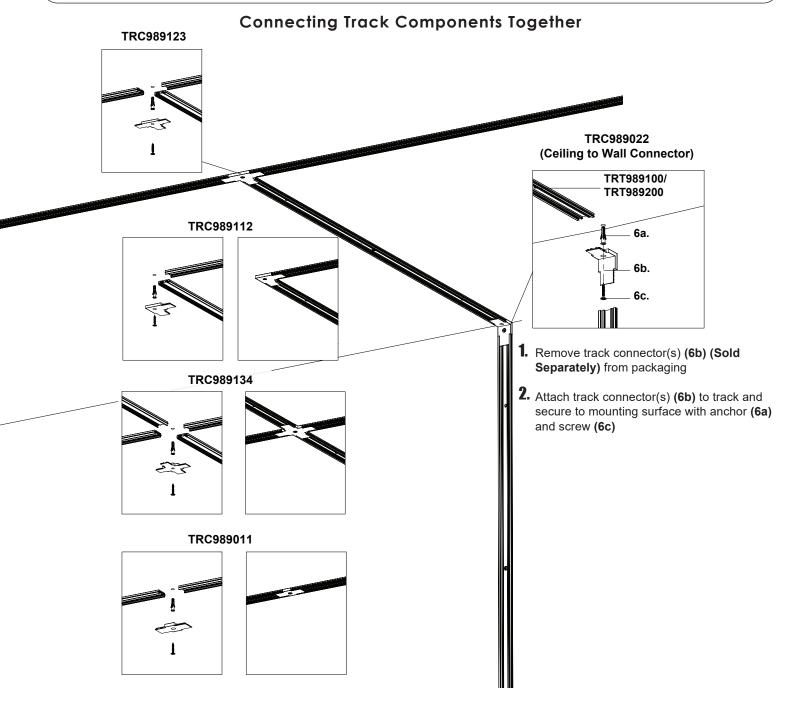

**Note:** If using multiple power supplies, isolation connector TRC989971 **(5b) (Sold Separately)** must be used

**1.** Attach isolation connector (5b) (Sold Separately) to track (1a) and secure to mounting surface with screw (5c) and anchor (5a)

## TRC989123/TRC989112/TRC989134/ TRC989011/TRC989022

# **Track Components**

INSTALLATION SHEET

#### START FROM HERE

- Make sure POWER is COMPLETELY OFF at the fuse box
- Have your fixture installed by a qualified licensed electrician
- Prepare everything in a clear area
- Wear gloves at all time during this installation
- · Read instructions carefully before you start assembly
- · Keep this installation sheet for future reference

**Technical Support:** 1-855-855-8926

#### Please Note:

• All Trilo Track System parts sold separately