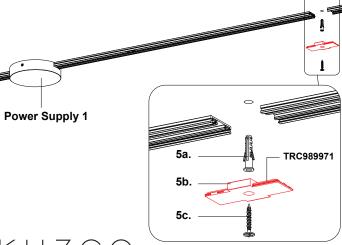

#### Please Note:

· All Trilo Track System parts sold separately

**Note:** If using multiple power supplies, isolation connector TRC989971 **(5b) (Sold Separately)** must be used

**1.** Attach isolation connector (5b) (Sold Separately) to track (1a) and secure to mounting surface with screw (5c) and anchor (5a)