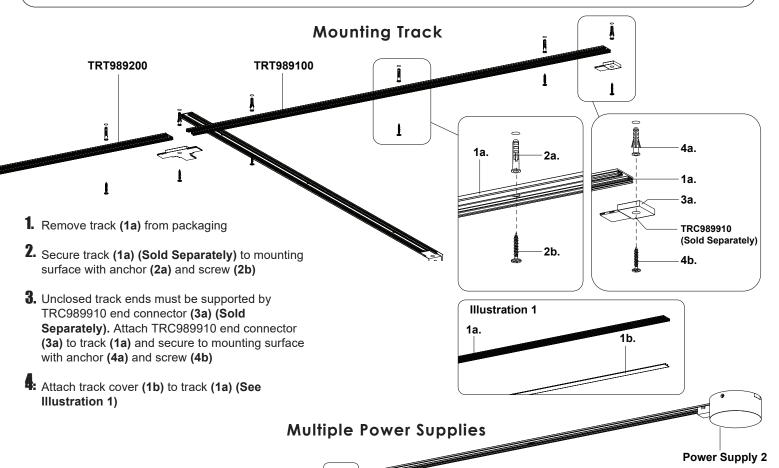

#### Please Note:

· All Trilo Track System parts sold separately

**Note:** If using multiple power supplies, isolation connector TRC989971 **(5b) (Sold Separately)** must be used

**1.** Attach isolation connector (5b) (Sold Separately) to track (1a) and secure to mounting surface with screw (5c) and anchor (5a)