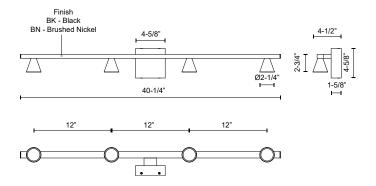

#### SPECIFICATION DETAILS

| Fixture Dimensions     | W40-1/4" x H2-3/4" x E4-1/2"                               |
|------------------------|------------------------------------------------------------|
| Light Source           | LED with DC Driver                                         |
| Wattage                | 21W                                                        |
| Total Lumens           | 2100lm                                                     |
| Delivered Lumens       | BK-1834lm; BN-1860lm*                                      |
| Voltage                | 120-277V                                                   |
| Color Temperature      | 3000K                                                      |
| CRI (Ra)               | 90CRI                                                      |
| Optional Color Temps   | 2700K - 5000K Available, Minimum Order Quantities<br>Apply |
| LED Rated Life         | 50,000 hours                                               |
| Dimming                | 100% - 10%, TRIAC or ELV Dimmer (Not Included)             |
| Diffuser Details       | Parabolic Metalized PC Reflector + Clear Lens              |
| Shade Details          | Machined Aluminum Shade                                    |
| Location               | Damp                                                       |
| Mounting Style         | All Orientation; Wall;                                     |
| CEC Title 24 JA8       | Yes, JA8-2022                                              |
| Canopy Dimensions      | W4-5/8" x H4-5/8" x E1-5/8"                                |
| Paint Finish           | BK02; BN01;                                                |
| Height to Center       | 2-1/4"                                                     |
| Illumination Direction | Downlight                                                  |
| Material               | Aluminum + Steel                                           |